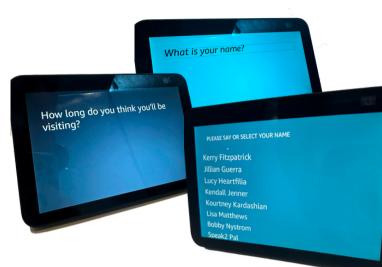

## 1. "Alexa, visiting community"

- a. Alexa will say "Thanks for signing in, who would you like to see, you can select an option, resident, staff or other."
- b. You say your choice, or choose the option on screen
- 2. Alexa will say "Which resident" or "Which Staff" based on your choice. If you chose Resident or Staff, you will be presented a list of names that you can choose by tapping on the screen.
- 3. Alexa will ask: "What is your name?" a. Say your name.
- 4. Alexa will ask: "How long do you think you'll be visiting" a.Let Alexa know how long you plan to be onsite.
- 5. If you have any custom questions, they will be asked here.
- 6. Alexa will say "Thank you, name, I have checked you in to visit "name" for approximately "time".
- 7. You will be asked to confirm. If you do not confirm Alexa will stop and and you can start over.
  - a. This record is written to Notepad and to a resident or staff calendar if they were chosen during the process.
  - b.If a resident was marked as off premise, they will now be marked as on premise.